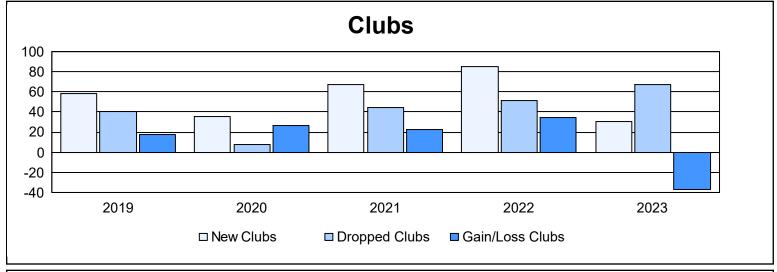

| Year      | New<br>Clubs | Dropped<br>Clubs | Gain/<br>Loss<br>Clubs | New<br>Members | Charter<br>Members | Reinstate<br>Members | Transfer<br>Members | Total<br>Member<br>Added | Total<br>Members<br>Dropped | Gain/<br>Loss<br>Members |
|-----------|--------------|------------------|------------------------|----------------|--------------------|----------------------|---------------------|--------------------------|-----------------------------|--------------------------|
| 2018-2019 | 58           | 40               | 18                     | 1,642          | 1,540              | 175                  | 22                  | 3,379                    | 3,520                       | -141                     |
| 2019-2020 | 35           | 8                | 27                     | 2,012          | 1,126              | 566                  | 15                  | 3,719                    | 2,743                       | 976                      |
| 2020-2021 | 67           | 44               | 23                     | 2,306          | 1,871              | 279                  | 25                  | 4,481                    | 3,688                       | 793                      |
| 2021-2022 | 85           | 51               | 34                     | 2,561          | 2,931              | 525                  | 87                  | 6,104                    | 3,991                       | 2,113                    |
| 2022-2023 | 30           | 67               | -37                    | 1,874          | 1,032              | 601                  | 62                  | 3,569                    | 6,577                       | -3,008                   |
| Average   | 55           | 42               | 13                     | 2,079          | 1,700              | 429                  | 42                  | 4,250                    | 4,104                       | 147                      |