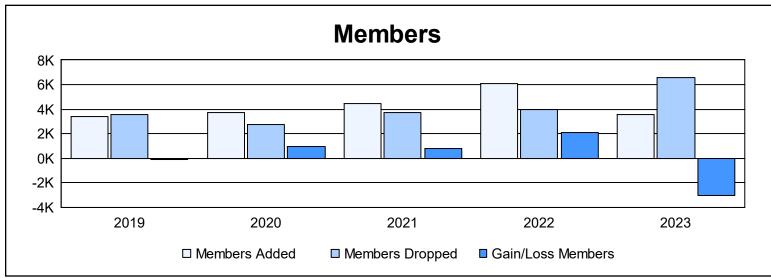

| Year      | New<br>Clubs | Dropped<br>Clubs | Gain/<br>Loss<br>Clubs | New<br>Members | Charter<br>Members | Reinstate<br>Members | Transfer<br>Members | Total<br>Member<br>Added | Total<br>Members<br>Dropped | Gain/<br>Loss<br>Members |
|-----------|--------------|------------------|------------------------|----------------|--------------------|----------------------|---------------------|--------------------------|-----------------------------|--------------------------|
| 2018-2019 | 58           | 40               | 18                     | 1,642          | 1,540              | 175                  | 22                  | 3,379                    | 3,520                       | -141                     |
| 2019-2020 | 35           | 8                | 27                     | 2,012          | 1,126              | 566                  | 15                  | 3,719                    | 2,743                       | 976                      |
| 2020-2021 | 67           | 44               | 23                     | 2,306          | 1,871              | 279                  | 25                  | 4,481                    | 3,688                       | 793                      |
| 2021-2022 | 85           | 51               | 34                     | 2,561          | 2,931              | 525                  | 87                  | 6,104                    | 3,991                       | 2,113                    |
| 2022-2023 | 30           | 67               | -37                    | 1,874          | 1,032              | 601                  | 62                  | 3,569                    | 6,577                       | -3,008                   |
| Average   | 55           | 42               | 13                     | 2,079          | 1,700              | 429                  | 42                  | 4,250                    | 4,104                       | 147                      |